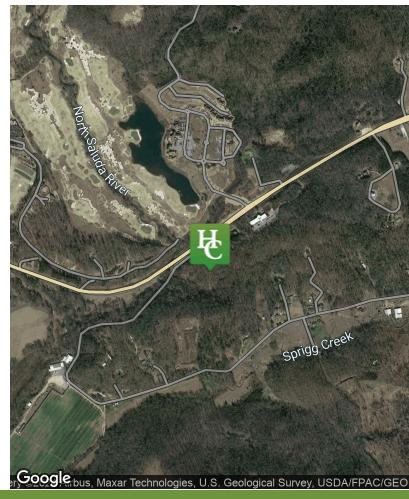

## Land | 4 Lots $\pm 3.0$ ac each

- \$165,000 per 3 acre lot
- Beautiful views overlooking the cliffs at Mountain Park Golf Course
- Select lots with breathtaking 360-degree views of the surrounding mountains
- The North Saluda River runs directly through the front yard of these exclusive home sites
- Conveniently situated within a 30-minute drive to downtown Greenville
- Just a short 15-minute commute to downtown Travelers Rest
- Enjoy awe-inspiring sunset views of the majestic mountains
- Sewer and water available
- Lots can be combined to create your ideal property
- All lots generously sized, with none smaller than 3 acres