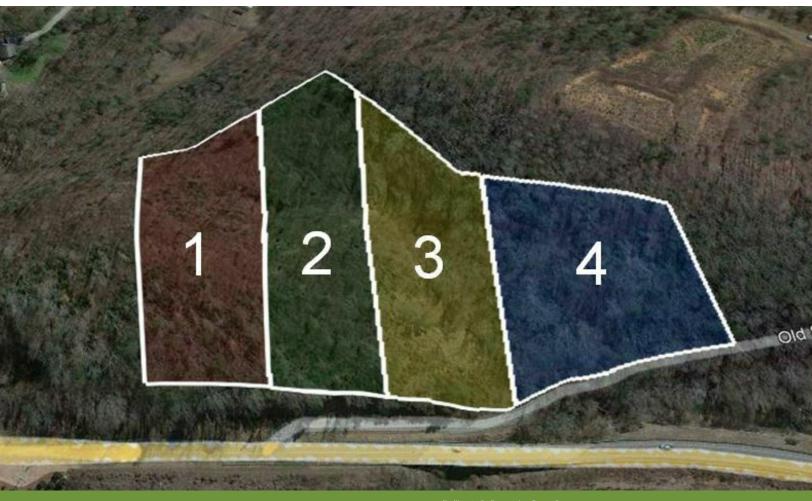

## Land | 4 Lots $\pm 3.0$ ac each

- \$165,000 per 3 acre lot
- Beautiful views overlooking the cliffs at Mountain Park Golf Course
- Select lots with breathtaking 360-degree views of the surrounding mountains
- The North Saluda River runs directly through the front yard of these exclusive home sites
- Conveniently situated within a 30-minute drive to downtown Greenville
- Just a short 15-minute commute to downtown Travelers Rest
- Enjoy awe-inspiring sunset views of the majestic mountains
- Sewer and water available
- Lots can be combined to create your ideal property
- All lots generously sized, with none smaller than 3 acres